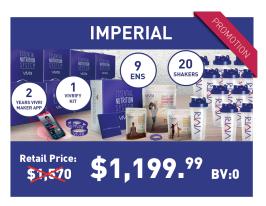

#### **IMPERIAL**

- 9 ENS1
- 2 Years VM App (Value \$120)²
- √ 20 Shakers
- √ 1 Vivrify Kit³
- 1,000 Points for a VIVRI Event<sup>4</sup>