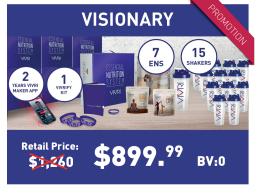

#### VISIONARY

- 7 ENS¹
- √ 2 Years VM App (Value \$120)²
- √ 15 Shakers
- √ 1 Vivrify Kit³
- √ 500 Points for a VIVRI Event<sup>4</sup>